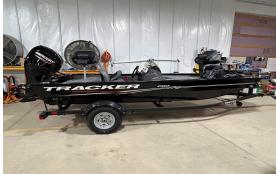

ſ

| _      |                  |                    |                |          |
|--------|------------------|--------------------|----------------|----------|
|        | Unit Information |                    | Motor Option   |          |
|        | Year             | 2024               | Mercury 50ELPT | Included |
|        | Make             | Tracker            |                |          |
|        | Model            | Pro 170            |                |          |
|        | VIN              | BUJ85091I324       |                |          |
| STA HE | Stock #          | TRA398343-B1-Stock |                |          |
|        | Color            | Black              |                |          |

| Option Upgrades                                  |      |                                                                           |                               |  |  |  |
|--------------------------------------------------|------|---------------------------------------------------------------------------|-------------------------------|--|--|--|
| Mercury 50ELPT     Minn Kota Edge Trolling Motor |      | <ul> <li>Trailstar Bunk Trailer</li> <li>Lowrance Hook Locator</li> </ul> | Custom Boat Cover     on Dash |  |  |  |
| LOA                                              | BEAM | DRAFT                                                                     | FUEL CAPACITY                 |  |  |  |
| 17                                               | 6'5" | 12"                                                                       | 11 GALLONS                    |  |  |  |
|                                                  |      |                                                                           |                               |  |  |  |